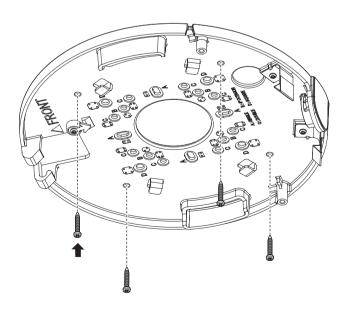

## **COMPONENT**

As for each sales country, accessories are not the same.

Machine screw :
For Mount, GangBox, etc.

Not Included : Micro SD Card

6

• Not Included : Tapping screw

• Lens Rotation