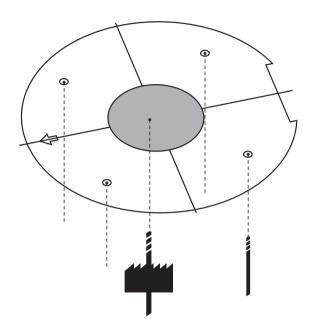

## **COMPONENT**

As for each sales country, accessories are not the same.

Machine screw :
For Mount, GangBox, etc.

Not Included : Micro SD Card

6

• Not Included : Tapping screw

• Lens Rotation