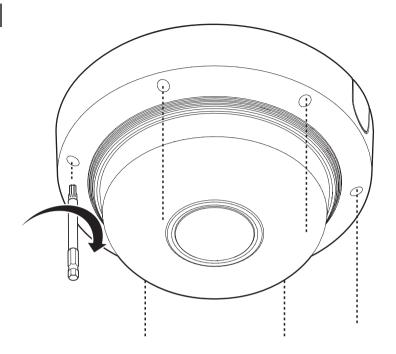

## **COMPONENT**

As for each sales country, accessories are not the same.

Machine screw :
For Mount, GangBox, etc.

Not Included : Micro SD Card

6

• Not Included : Tapping screw

• Lens Rotation