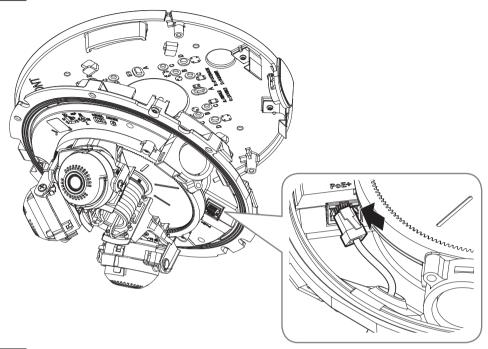

## **COMPONENT**

As for each sales country, accessories are not the same.

Machine screw :
For Mount, GangBox, etc.

Not Included : Micro SD Card

6

• Not Included : Tapping screw

• Lens Rotation