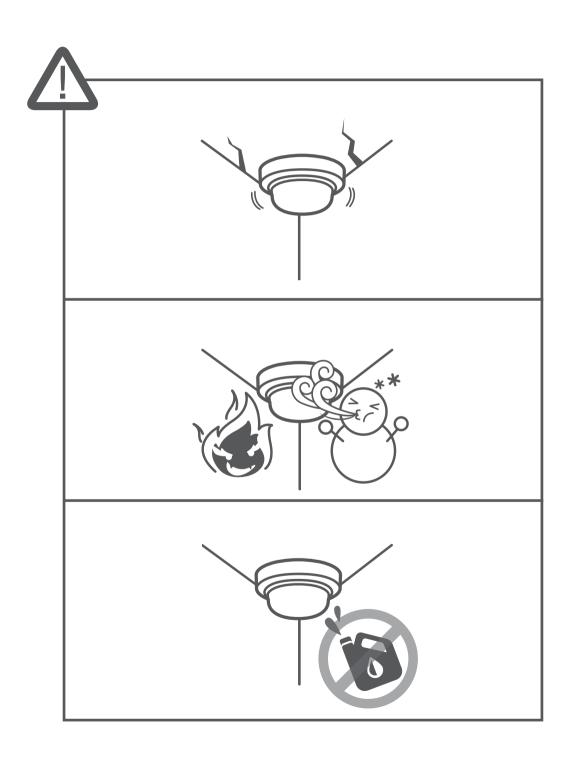

or disposal.



## Correct disposal of batteries in this product

(Applicable in the European Union and other European countries with separate battery return systems.)

This marking on the battery, manual or packaging indicates that the batteries in this product should not be disposed of with other household waste at the end of their working life. Where marked, the chemical symbols Hg, Cd or Pb indicate that the battery contains mercury, cadmium or lead above the reference levels in EC Directive 2006/66. If batteries are not properly disposed of, these substances can cause harm to human health or the environment.

To protect natural resources and to promote material reuse, please separate batteries from other types of waste and recycle them through your local, free battery return system.



## **COMPONENT**

As for each sales country, accessories are not the same.

















Machine screw :
For Mount, GangBox, etc.



Not Included : Micro SD Card









6

• Not Included : Tapping screw





















• Lens Rotation









# **English**

## PASSWORD SETTING

When you access the product for the first time, you must register the login password.



- For a new password with 8 to 9 digits, you must use at least 3 of the following: uppercase/lowercase letters, numbers and special characters. For a password with 10 to 15 digits, you must use at least 2 types of those mentioned.
  - Special characters that are allowed. :
  - ~`!@#\$%^\*()\_-+=|{}[].?/
  - For higher security, you are not recommended to repeat the same characters or consecutive keyboard inputs for