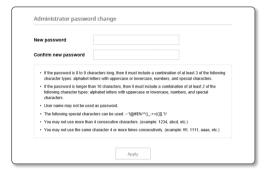

## PASSWORD SETTING

When you access the product for the first time, you must register the login password.

- For a new password with 8 to 9 digits, you must use at least 3 of the following: uppercase/lowercase letters, numbers and special characters. For a password with 10 to 15 digits, you must use at least 2 types of those mentioned.
  - Special characters that are allowed. :
  - ~`!@#\$%^\*()\_-+=|{}[].?/
  - For higher security, you are not recommended to repeat the same characters or consecutive keyboard inputs for your passwords.
  - If you lost your password, you can press the [RESET] button to initialize the product. So, don't lose your password by using a memo pad or memorizing it.