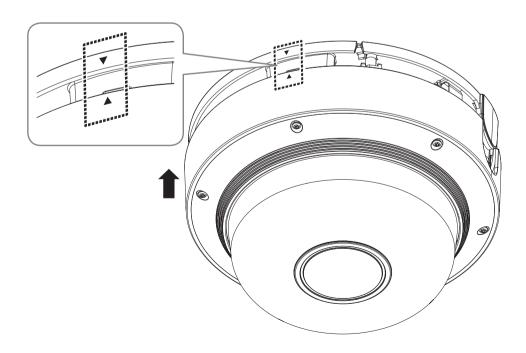

## **COMPONENT**

As for each sales country, accessories are not the same.

Machine screw :
For Mount, GangBox, etc.

Not Included : Micro SD Card

6

• Not Included : Tapping screw

• Lens Rotation