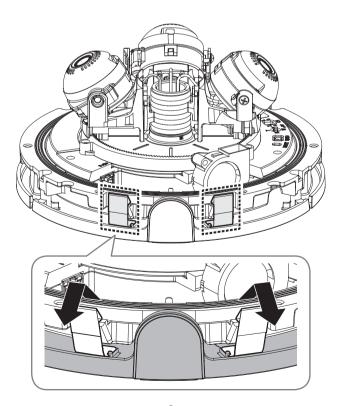

## **COMPONENT**

As for each sales country, accessories are not the same.

Machine screw :
For Mount, GangBox, etc.

Not Included : Micro SD Card

6

• Not Included : Tapping screw

• Lens Rotation