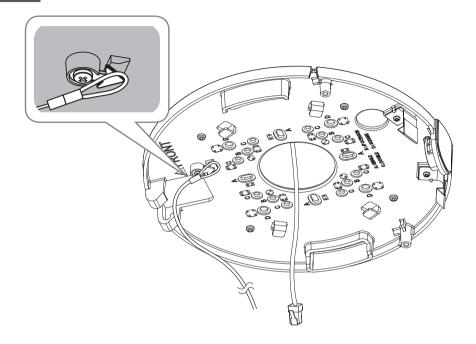

## **COMPONENT**

As for each sales country, accessories are not the same.

Machine screw :
For Mount, GangBox, etc.

Not Included : Micro SD Card

6

• Not Included : Tapping screw

• Lens Rotation