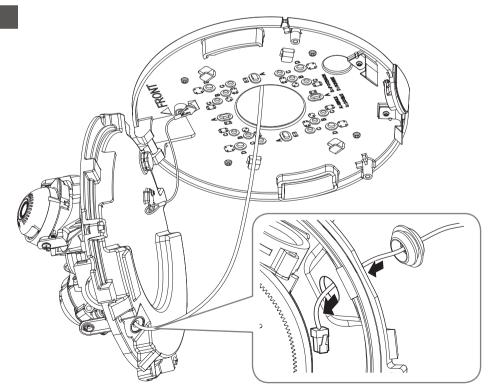

## **COMPONENT**

As for each sales country, accessories are not the same.

Machine screw :
For Mount, GangBox, etc.

Not Included : Micro SD Card

6

• Not Included : Tapping screw

• Lens Rotation