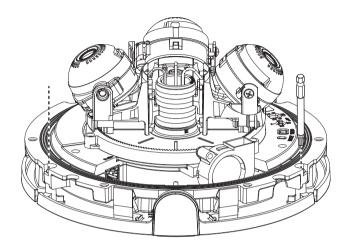

## **COMPONENT**

As for each sales country, accessories are not the same.

Machine screw :
For Mount, GangBox, etc.

Not Included : Micro SD Card

6

• Not Included : Tapping screw

• Lens Rotation