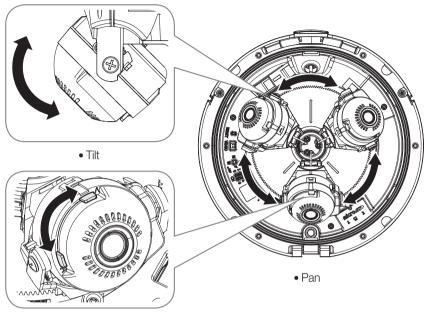

## **COMPONENT**

As for each sales country, accessories are not the same.

Machine screw :
For Mount, GangBox, etc.

Not Included : Micro SD Card

6

• Not Included : Tapping screw

• Lens Rotation