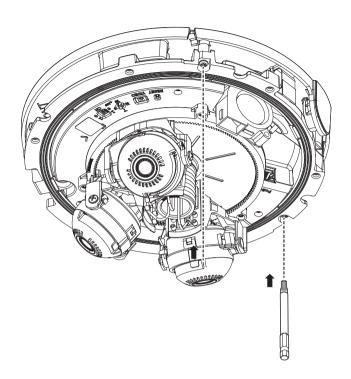

## **COMPONENT**

As for each sales country, accessories are not the same.

Machine screw :
For Mount, GangBox, etc.

Not Included : Micro SD Card

6

• Not Included : Tapping screw

• Lens Rotation