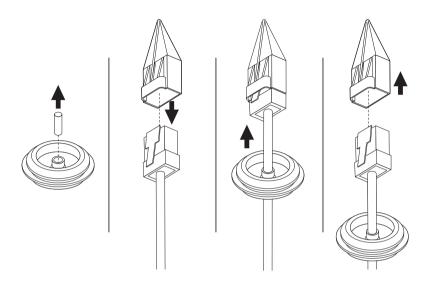

## **COMPONENT**

As for each sales country, accessories are not the same.

Machine screw :
For Mount, GangBox, etc.

Not Included : Micro SD Card

6

• Not Included : Tapping screw

• Lens Rotation