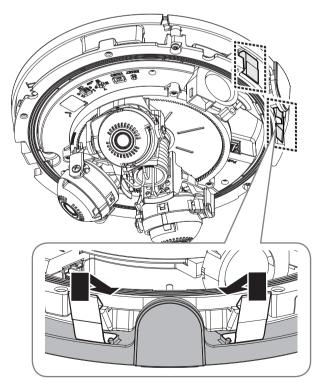

## **COMPONENT**

As for each sales country, accessories are not the same.

Machine screw :
For Mount, GangBox, etc.

Not Included : Micro SD Card

6

• Not Included : Tapping screw

• Lens Rotation