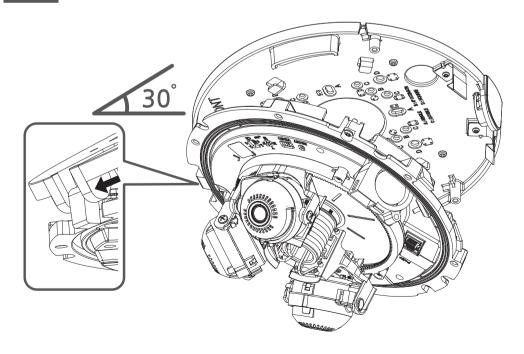

## **COMPONENT**

As for each sales country, accessories are not the same.

Machine screw :
For Mount, GangBox, etc.

Not Included : Micro SD Card

6

• Not Included : Tapping screw

• Lens Rotation