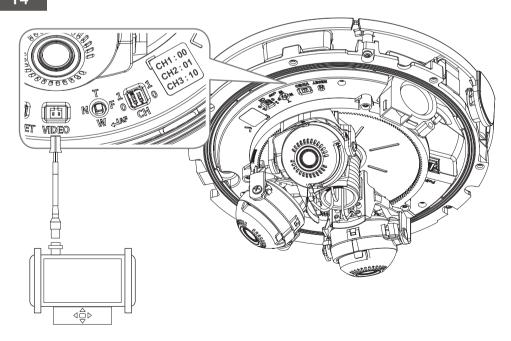

## **COMPONENT**

As for each sales country, accessories are not the same.

Machine screw :
For Mount, GangBox, etc.

Not Included : Micro SD Card

6

• Not Included : Tapping screw

• Lens Rotation