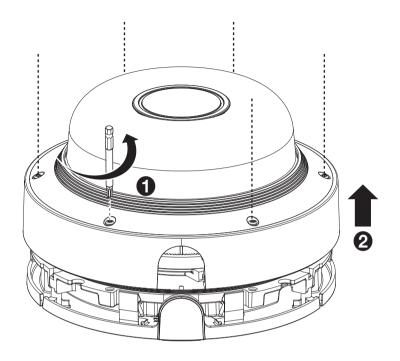

## **COMPONENT**

As for each sales country, accessories are not the same.

Machine screw :
For Mount, GangBox, etc.

Not Included : Micro SD Card

6

• Not Included : Tapping screw

• Lens Rotation