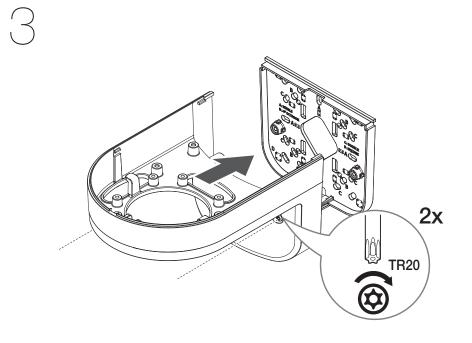

## Mounting Hole by Camera Size

PT01-005966C(v1.1)

**6) (** 

SBP-160WMW1 (4EA) SBP-140WMW (4EA) SBP-125WMW1 (2EA)

5) (S)

 $(\mathsf{Pole})$ 

2

В