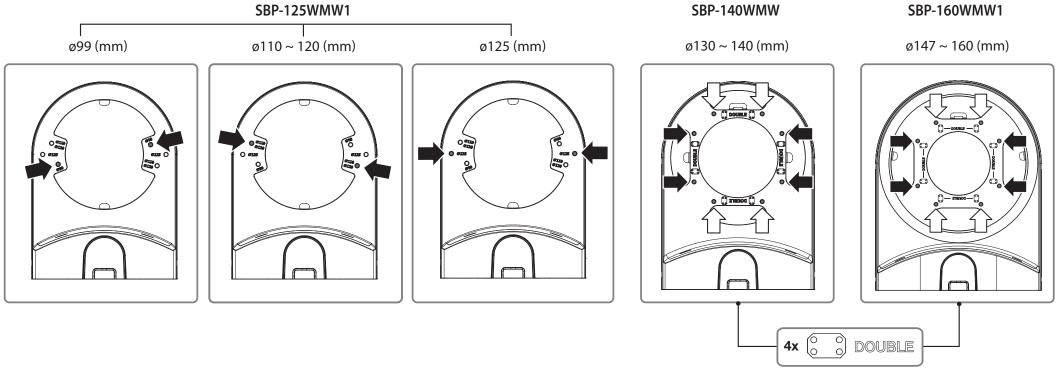

## Mounting Hole by Camera Size

PT01-005966C(v1.1)

**6) (** 

SBP-160WMW1 (4EA) SBP-140WMW (4EA) SBP-125WMW1 (2EA)

5) (S)

 $(\mathsf{Pole})$ 

2

В