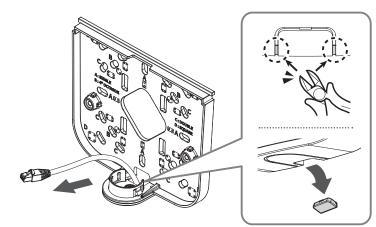

## **Installation Precautions**

- Make sure that the installation place can endure at least 4 times of the total weight of the Wall&Pole Mount and Camera.
- = Each anchor screw must be capable of withstanding an extraction force of 700 kg.
- = We recommend to use this mount to install indoor because this model does not support waterproof. When installed outdoor, then please treat the connected cable waterproof. (More detailed cable waterproof guideline is remarked in camera user manual)