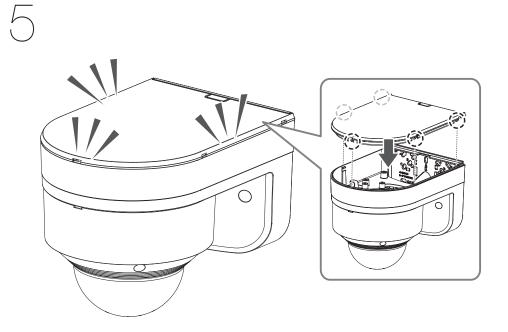

## Mounting Hole by Camera Size

PT01-005966C(v1.1)

**6) (** 

SBP-160WMW1 (4EA) SBP-140WMW (4EA) SBP-125WMW1 (2EA)

5) (S)

 $(\mathsf{Pole})$ 

2

В