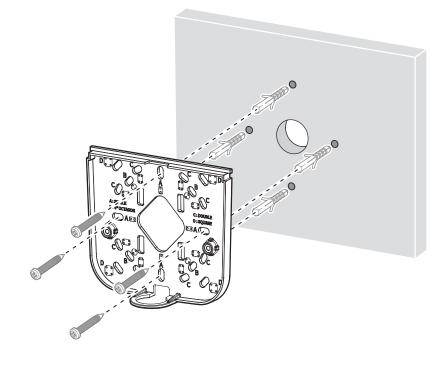

## **Installation Precautions**

- Make sure that the installation place can endure at least 4 times of the total weight of the Wall&Pole Mount and Camera.
- = Each anchor screw must be capable of withstanding an extraction force of 700 kg.
- = We recommend to use this mount to install indoor because this model does not support waterproof. When installed outdoor, then please treat the connected cable waterproof. (More detailed cable waterproof guideline is remarked in camera user manual)