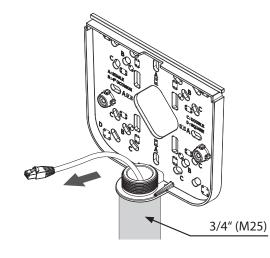

## **Installation Precautions**

- Make sure that the installation place can endure at least 4 times of the total weight of the Wall&Pole Mount and Camera.
- = Each anchor screw must be capable of withstanding an extraction force of 700 kg.
- = We recommend to use this mount to install indoor because this model does not support waterproof. When installed outdoor, then please treat the connected cable waterproof. (More detailed cable waterproof guideline is remarked in camera user manual)