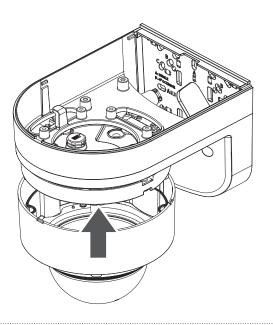

## Mounting Hole by Camera Size

PT01-005966C(v1.1)

**6) (** 

SBP-160WMW1 (4EA) SBP-140WMW (4EA) SBP-125WMW1 (2EA)

5) (S)

 $(\mathsf{Pole})$ 

2

В