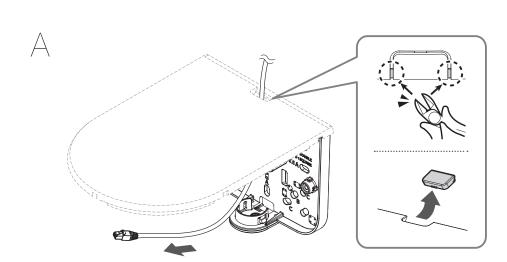

## **Installation Precautions**

- Make sure that the installation place can endure at least 4 times of the total weight of the Wall&Pole Mount and Camera.
- = Each anchor screw must be capable of withstanding an extraction force of 700 kg.
- = We recommend to use this mount to install indoor because this model does not support waterproof. When installed outdoor, then please treat the connected cable waterproof. (More detailed cable waterproof guideline is remarked in camera user manual)