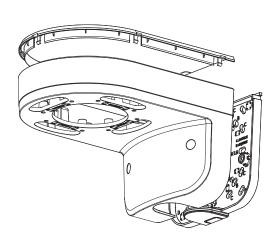

## **Installation Precautions**

- Make sure that the installation place can endure at least 4 times of the total weight of the Wall&Pole Mount and Camera.
- = Each anchor screw must be capable of withstanding an extraction force of 700 kg.
- = We recommend to use this mount to install indoor because this model does not support waterproof. When installed outdoor, then please treat the connected cable waterproof. (More detailed cable waterproof guideline is remarked in camera user manual)



## Package



WALL&POLE MOUNT

**Optional Accessory** 



Steel Strap (ø80~ø160)

## Mounting Hole by Camera Size



PT01-005966C(v1.1)

**6) (** 

SBP-160WMW1 (4EA) SBP-140WMW (4EA) SBP-125WMW1 (2EA)

5) (S)







 $(\mathsf{Pole})$ 







2

В

 $\bigcirc$ 

 $\square$ 











4