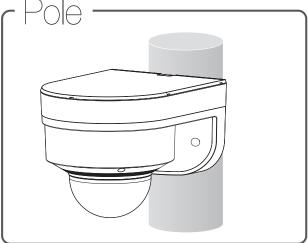

## **Installation Precautions**

- Make sure that the installation place can endure at least 4 times of the total weight of the Wall&Pole Mount and Camera.
- = Each anchor screw must be capable of withstanding an extraction force of 700 kg.
- = We recommend to use this mount to install indoor because this model does not support waterproof. When installed outdoor, then please treat the connected cable waterproof. (More detailed cable waterproof guideline is remarked in camera user manual)