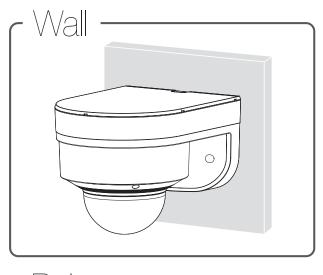

## **Installation Precautions**

- Make sure that the installation place can endure at least 4 times of the total weight of the Wall&Pole Mount and Camera.
- = Each anchor screw must be capable of withstanding an extraction force of 700 kg.
- = We recommend to use this mount to install indoor because this model does not support waterproof. When installed outdoor, then please treat the connected cable waterproof. (More detailed cable waterproof guideline is remarked in camera user manual)