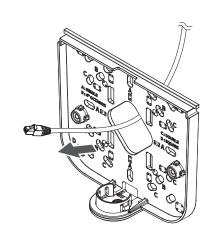

## **Installation Precautions**

- Make sure that the installation place can endure at least 4 times of the total weight of the Wall&Pole Mount and Camera.
- = Each anchor screw must be capable of withstanding an extraction force of 700 kg.
- = We recommend to use this mount to install indoor because this model does not support waterproof. When installed outdoor, then please treat the connected cable waterproof. (More detailed cable waterproof guideline is remarked in camera user manual)