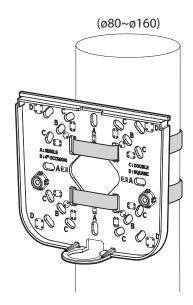

## **Installation Precautions**

- Make sure that the installation place can endure at least 4 times of the total weight of the Wall&Pole Mount and Camera.
- = Each anchor screw must be capable of withstanding an extraction force of 700 kg.
- = We recommend to use this mount to install indoor because this model does not support waterproof. When installed outdoor, then please treat the connected cable waterproof. (More detailed cable waterproof guideline is remarked in camera user manual)



## Package



WALL&POLE MOUNT

**Optional Accessory** 



Steel Strap (ø80~ø160)

## Mounting Hole by Camera Size



PT01-005966C(v1.1)

**6) (** 

SBP-160WMW1 (4EA) SBP-140WMW (4EA) SBP-125WMW1 (2EA)

5) (S)







 $(\mathsf{Pole})$ 







2

В

 $\bigcirc$ 

 $\square$ 











4