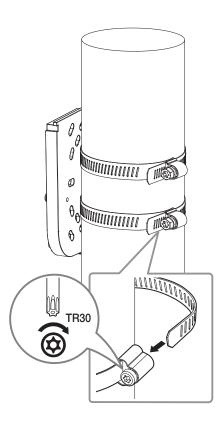

## **Installation Precautions**

- Make sure that the installation place can endure at least 4 times of the total weight of the Wall&Pole Mount and Camera.
- = Each anchor screw must be capable of withstanding an extraction force of 700 kg.
- = We recommend to use this mount to install indoor because this model does not support waterproof. When installed outdoor, then please treat the connected cable waterproof. (More detailed cable waterproof guideline is remarked in camera user manual)



## Package



WALL&POLE MOUNT

**Optional Accessory** 



Steel Strap (ø80~ø160)

## Mounting Hole by Camera Size



PT01-005966C(v1.1)

**6) (** 

SBP-160WMW1 (4EA) SBP-140WMW (4EA) SBP-125WMW1 (2EA)

5) (S)







 $(\mathsf{Pole})$ 







2

В

 $\bigcirc$ 

 $\square$ 











4