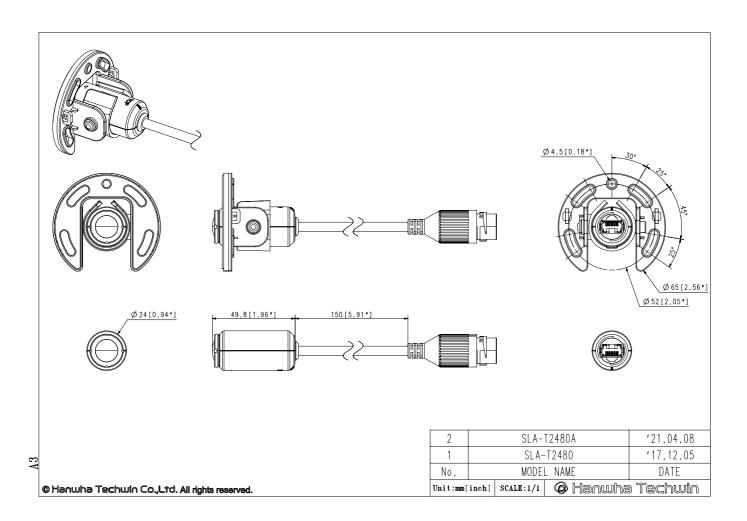

#### **CAD**

### **Specifications**

| Video                       |                                |
|-----------------------------|--------------------------------|
| Imaging Device              | 1/2.8" 2MP CMOS                |
| Min. Illumination           | Color: 0.045Lux(F2.0, 1/30sec) |
| Lens                        |                                |
| Focal Length (Zoom Ratio)   | 2.4mm fixed focal              |
| Max. Aperture Ratio         | F2.0                           |
| Angular Field of View       | H: 138°, V: 73°, D: 165°       |
| Mount Type                  | RJ12 connected with main unit  |
| Focus Control               | fixed                          |
| Mechanical                  |                                |
| Color / Material            | Black / Plastic                |
| Product dimensions / weight | Ø24xL49.8mm, 318g              |