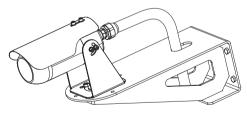

# 2-1 • Directly installing on wall/ceiling

Installing using Wall Mount

Options (not included)