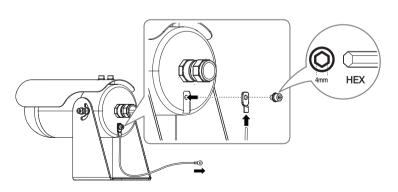

# 2-1 • Directly installing on wall/ceiling

Installing using Wall Mount

Options (not included)

## 4-1 • Installing using Pole Mount

Options (not included)

SBE-100PM

5