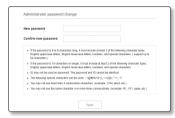

## PASSWORD SETTING

When you access the product for the first time, you must register the login password.

- For a new password with 8 to 9 characters, you must use at least 3 of the following: uppercase/lowercase letters, numbers and special characters. For a password with 10 characters or longer, you must use at least 2 types of those mentioned. (support up to 64 characters)
  - Special characters that are allowed.:
     ~!@#\$%^&\*()\_-+={ }[ ]\\;:'"<>.,?/
- Space is not allowed for password.
- For higher security, you are not recommended to repeat the same characters or consecutive keyboard inputs for your passwords.
- If you lost your password, you can press the [RESET] button to initialize the product. So, don't lose your password by using a memo pad or memorizing it.