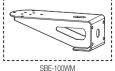

s that the batteries in this product should not be disposed of with other household waste at the end of their working life. Where marked, the chemical symbols Hg, Cd or Pb indicate that the battery contains mercury, cadmium or lead above the reference levels in EC Directive 2006/66. If batteries are not properly disposed of, these substances can cause harm to human health or the environment.

To protect natural resources and to promote material reuse, please separate batteries from other types of waste and recycle them through your local, free battery return system.

# SAFETY INFORMATION









## COMPONENT

As for each sales country, accessories are not the same.



# INSTALLATION



# 2-1 • Directly installing on wall/ceiling





Installing using Wall Mount



Options (not included)



## **INSTALLATION**

## 4-1 • Installing using Pole Mount



Options (not included)

SBE-100PM

5







## **English**

## PASSWORD SETTING

When you access the product for the first time, you must register the login password.





- For a new password with 8 to 9 characters, you must use at least 3 of the following: uppercase/lowercase letters, numbers and special characters. For a password with 10 characters or longer, you must use at least 2 types of those mentioned. (support up to 64 characters)
  - Special characters that are allowed.:
     ~!@#\$%^&\*()\_-+={ }[ ]\\;:'"<>.,?/
- Space is not allowed for password.
- For higher security, you are not recommended to repeat the same characters or consecutive keyboard inputs for your passwords.
- If you lost your password, you can press