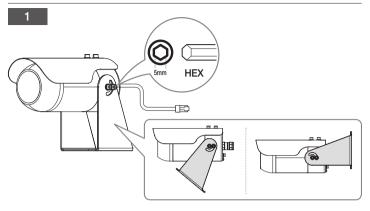

# INSTALLATION

# 2-1 • Directly installing on wall/ceiling

Installing using Wall Mount

Options (not included)