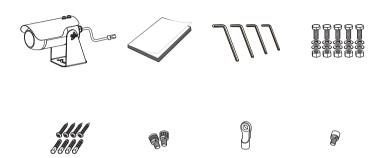

d other European countries with separate battery return systems.)

This marking on the battery, manual or packaging indicates that the batteries in this product should not be disposed of with other household waste at the end of their working life. Where marked, the chemical symbols Hg, Cd or Pb indicate that the battery contains mercury, cadmium or lead above the reference levels in EC Directive 2006/66. If batteries are not properly disposed of, these substances can cause harm to human health or the environment.

To protect natural resources and to promote material reuse, please separate batteries from other types of waste and recycle them through your local, free battery return system.

# SAFETY INFORMATION









## COMPONENT

As for each sales country, accessories are not the same.



# INSTALLATION



# 2-1 • Directly installing on wall/ceiling





Installing using Wall Mount



Options (not included)



## **INSTALLATION**

## 4-1 • Installing using Pole Mount



Options (not included)

SBE-100PM

5







## **English**

## PASSWORD SETTING

When you access the product for the first time, you must register the login password.





- For a new password with 8 to 9 characters, you must use at least 3 of the following: uppercase/lowercase letters, numbers and special characters. For a password with 10 characters or longer, you must use at least 2 types of those mentioned. (support up to 64 characters)
  - Special characters that are allowed.:
     ~!@#\$%^&\*()\_-+={ }[ ]\\;:'"<>.,?/
- Space is not allowed for password.
- For higher security, you are not recommended