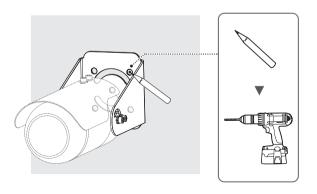

# INSTALLATION

# 2-1 • Directly installing on wall/ceiling

Installing using Wall Mount

Options (not included)