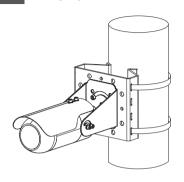

f with other household waste at the end of their working life. Where marked, the chemical symbols Hg, Cd or Pb indicate that the battery contains mercury, cadmium or lead above the reference levels in EC Directive 2006/66. If batteries are not properly disposed of, these substances can cause harm to human health or the environment.

To protect natural resources and to promote material reuse, please separate batteries from other types of waste and recycle them through your local, free battery return system.

# SAFETY INFORMATION









## COMPONENT

As for each sales country, accessories are not the same.



# INSTALLATION



# 2-1 • Directly installing on wall/ceiling





Installing using Wall Mount



Options (not included)



## **INSTALLATION**

## 4-1 • Installing using Pole Mount



Options (not included)

SBE-100PM

5







## **English**

## PASSWORD SETTING

When you access the product for the first time, you must register the login password.





- For a new password with 8 to 9 characters, you must use at least 3 of the following: uppercase/lowercase letters, numbers and special characters. For a password with 10 characters or longer, you must use at least 2 types of those mentioned. (support up to 64 characters)
  - Special characters that are allowed.:
     ~!@#\$%^&\*()\_-+={ }[ ]\\;:'"<>.,?/
- Space is not allowed for password.
- For higher security, you are not recommended to repeat the same characters or consecutive keyboard inputs for your passwords.
- If you lost your password, you can press the [RESET] button to initialize the product. So, don't lose