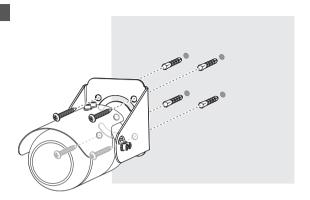

# 2-1 • Directly installing on wall/ceiling

Installing using Wall Mount

Options (not included)