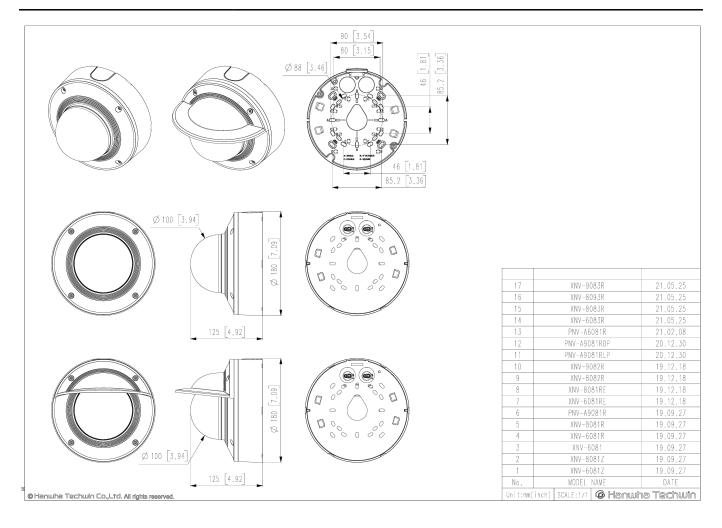

Color / Material

RAL Code RAL9003

Product Dimensions / Weight Ø180x125mm(Ø7.1x4.9") / 1.75kg(3.86lb)

5M H.265 Vandal-Resistant Dome Camera

CAD Unit:mm [inch]