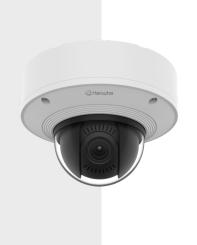

5M H.265 Vandal-Resistant Dome Camera

#### **Key Features**

- Maximum 5MP resolution
- 0.07Lux@F1.4 (Color), 0.007Lux@F1.4 (B/W)
- Day & Night (ICR), WDR (150dB / 120dB)
- Modular structure and motorized PTRZ
- Hallway View, WiseStream II Support
- Video & audio analytics, Audio playback
- DIS and shock detection with built-in gyro sensor
- IP67/IP66/IP6K9K, IK10+, NEMA4X
- PoE, 12VDC, 24VAC (Optional)

#### 5M H.265 Vandal-Resistant Dome Camera