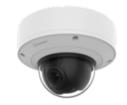

5M H.265 Vandal-Resistant Dome Camera

#### 5M H.265 Vandal-Resistant Dome Camera

Color / Material

RAL Code RAL9003

Product Dimensions / Weight Ø180x125mm(Ø7.1x4.9") / 1.75kg(3.86lb)

5M H.265 Vandal-Resistant Dome Camera

CAD Unit:mm [inch]