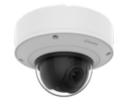

5M H.265 Vandal-Resistant Dome Camera

#### 5M H.265 Vandal-Resistant Dome Camera

Color / Material

RAL Code RAL9003

Product Dimensions / Weight Ø180x125mm(Ø7.1x4.9") / 1.75kg(3.86lb)

5M H.265 Vandal-Resistant Dome Camera

CAD Unit:mm [inch]