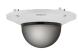

5M H.265 Vandal-Resistant Dome Camera

#### 5M H.265 Vandal-Resistant Dome Camera

Color / Material

RAL Code RAL9003

Product Dimensions / Weight Ø180x125mm(Ø7.1x4.9") / 1.75kg(3.86lb)

5M H.265 Vandal-Resistant Dome Camera

CAD Unit:mm [inch]