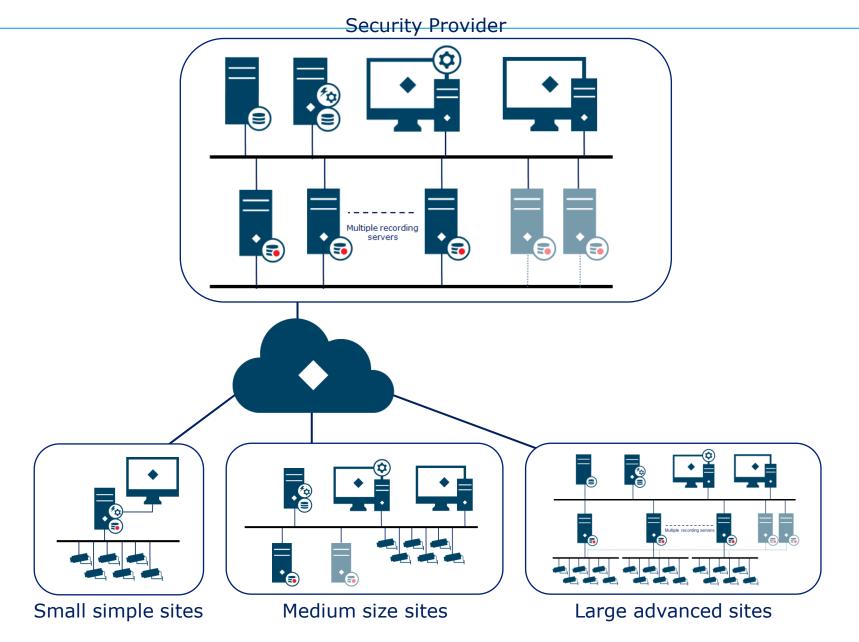

# **Milestone Interconnect – for whitepapers**



Central XProtect Corporate site



# **Milestone Interconnect – for whitepapers**







#### **Milestone Interconnect - Retail**





Milestone Interconnect Transportation
Transportation Headquarters





### **Milestone Interconnect – Security Provider**





# **City Surveillance**





# **Milestone Interconnect – recording both sites**











Live stream

Live stream recorded

Recording stream

Retrieve remote recordings

Playback recordings

### **Milestone Interconnect – recording both sites**







Remote site



Camera timeline as seen in the central site

Camera timeline as seen in the remote site

The timelines are identical as all recordings are played back from the remote site





Live stream

Recording stream

Playback recordings



Remote site