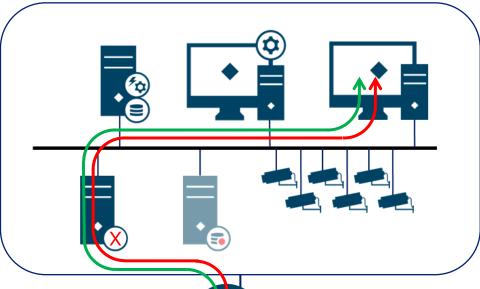

# **Milestone Interconnect – recording both sites**

Live stream

Live stream recorded

Recording stream

Retrieve remote recordings

Playback recordings

Live stream

Recording stream

Playback recordings

Remote site