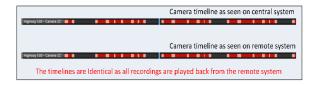

### **Milestone Interconnect – recording both sites**

Remote site

Camera timeline as seen in the central site

Camera timeline as seen in the remote site

The timelines are identical as all recordings are played back from the remote site