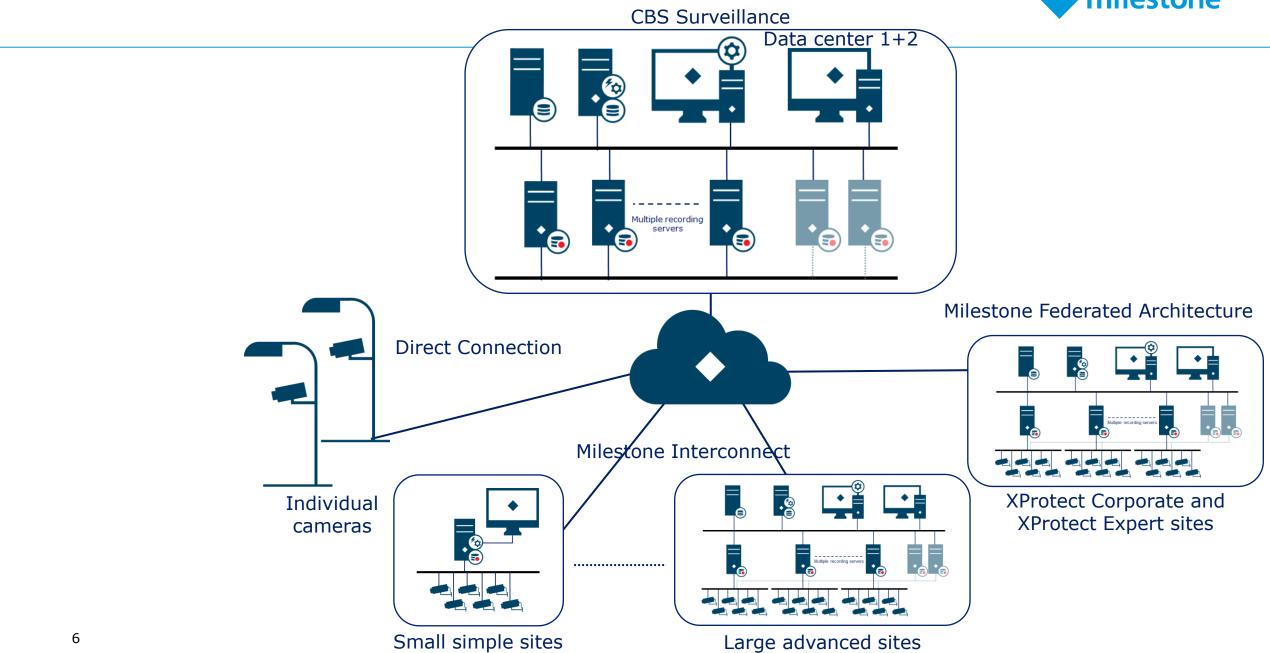

# **Milestone Interconnect – for whitepapers**



Central XProtect Corporate site



# **Milestone Interconnect – for whitepapers**







#### **Milestone Interconnect - Retail**





Milestone Interconnect Transportation
Transportation Headquarters





### **Milestone Interconnect – Security Provider**





# **City Surveillance**





# **Milestone Interconnect – recording both sites**











Live stream

Live stream recorded

Recording stream

Retrieve remote recordings

Playback recordings

### **Milestone Interconnect – recording both sites**







Remote site



Camera timeline as seen in the central site

Camera timeline as seen in the remote site

The timelines are identical as all recordings are played back from the remote site





Live stream

Recording stream

Playback recordings



Remote site