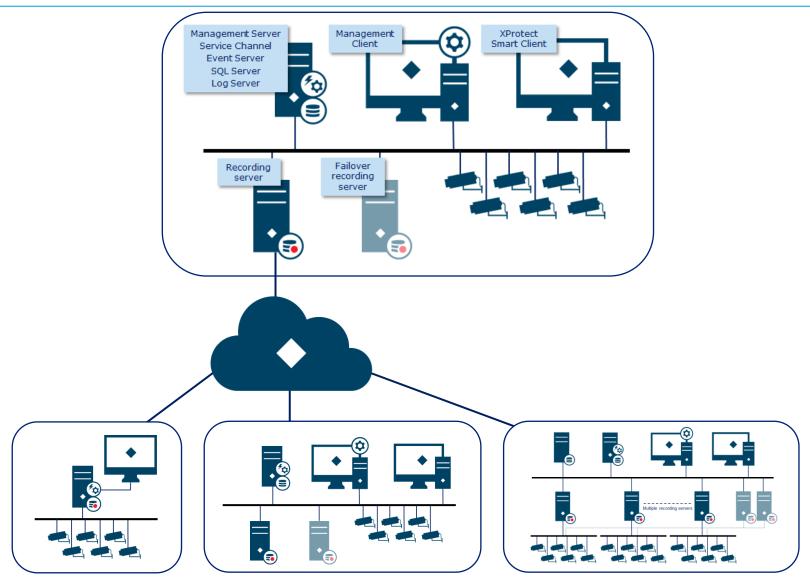

# **Milestone Interconnect – for whitepapers**



Central XProtect Corporate site



# **Milestone Interconnect – for whitepapers**







#### **Milestone Interconnect - Retail**





Milestone Interconnect Transportation
Transportation Headquarters





### **Milestone Interconnect – Security Provider**





# **City Surveillance**





# **Milestone Interconnect – recording both sites**











Live stream

Live stream recorded

Recording stream

Retrieve remote recordings

Playback recordings

### **Milestone Interconnect – recording both sites**







Remote site



Camera timeline as seen in the central site

Camera timeline as seen in the remote site

The timelines are identical as all recordings are played back from the remote site





Live stream

Recording stream

Playback recordings



Remote site