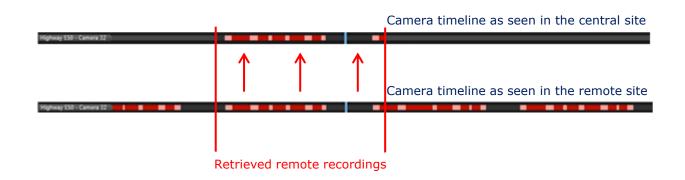

### **Milestone Interconnect – recording both sites**

Remote site

Camera timeline as seen in the central site

Camera timeline as seen in the remote site

The timelines are identical as all recordings are played back from the remote site