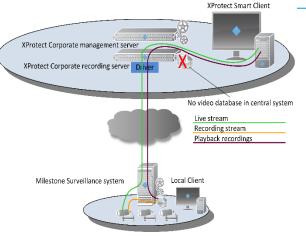

# **Milestone Interconnect – recording both sites**

Live stream

Live stream recorded

Recording stream

Retrieve remote recordings

Playback recordings

Live stream

Recording stream

Playback recordings

Remote site