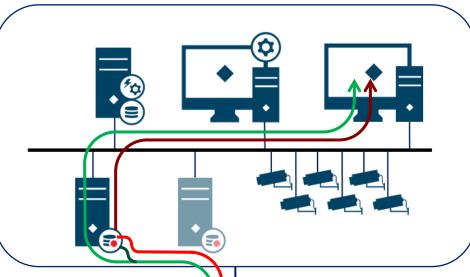

# **Milestone Interconnect – recording both sites**

Live stream

Live stream recorded

Recording stream

Retrieve remote recordings

Playback recordings

Live stream

Recording stream

Playback recordings

Remote site